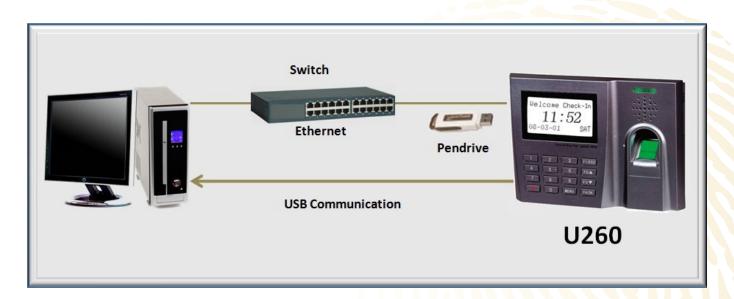

# **Connectivity diagram**

# **Product Description**

U260 is a biometric fingerprint Time & Attendance terminal. Easy to install, and with a modern design, it is the perfect solution for small installations. It incorporates the ZK fingerprint Sensor. It can connect to Time & Attendance management software by Ethernet or USB port, and also operate on standalone mode, downloading data by USB pendrive. Optionally, it can incorporate a proximity reader.

#### Communication

Comm. Port Ethernet, USB-Client

Pen drive USB-host